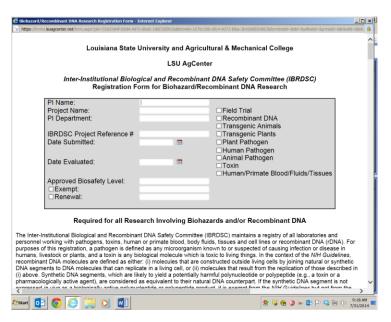

Enter PAWS username after LSU\ and PAWS password

Click here for IBRDSC Registration Form

The form starts here. The gray box will be filled in automatically by the system. Start at Section A.