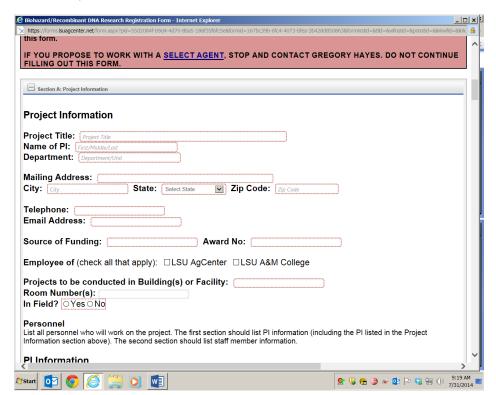

## Directions for registering a project with the Inter-Institutional Biological and Recombinant DNA Safety Committee (IBRDSC).

Link to New IBRDSC Database for Electronic Registration Document: <a href="https://forms.lsuagcenter.net/login.aspx?skipintegrated=1&skipsaml=1">https://forms.lsuagcenter.net/login.aspx?skipintegrated=1&skipsaml=1</a> (New IBRDSC Database)

Enter PAWS username after LSU\ and PAWS password



Click here for IBRDSC Registration Form



The form starts here. The gray box will be filled in automatically by the system. Start at Section A.



## Start here; Section A