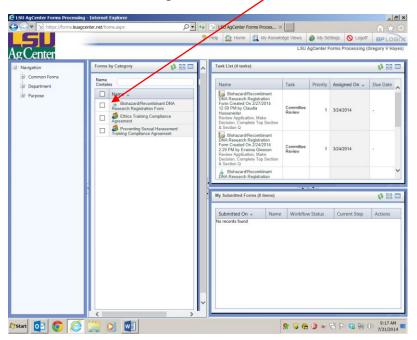

Enter PAWS username after LSU\ and PAWS password

Click here for IBRDSC Registration Form

The form starts here. The gray box will be filled in automatically by the system. Start at Section A.