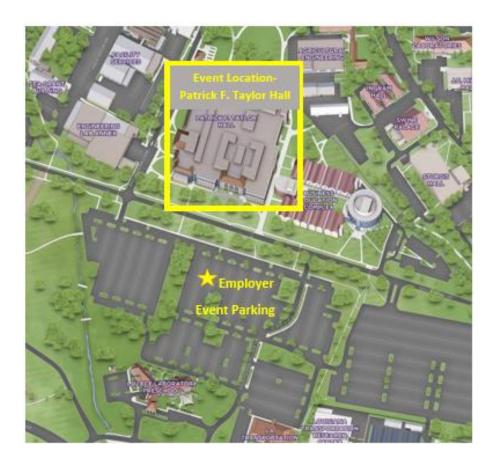

### **Event Parking**

A parking pass will be emailed to you prior to arrival. Extra passes can be found at employer check-in. Parking will be reserved in the lot across the street from Patrick F. Taylor Hall. The lot entrance is named "314 Touchdown Village West Lot" and is also known as the x-174 lot.